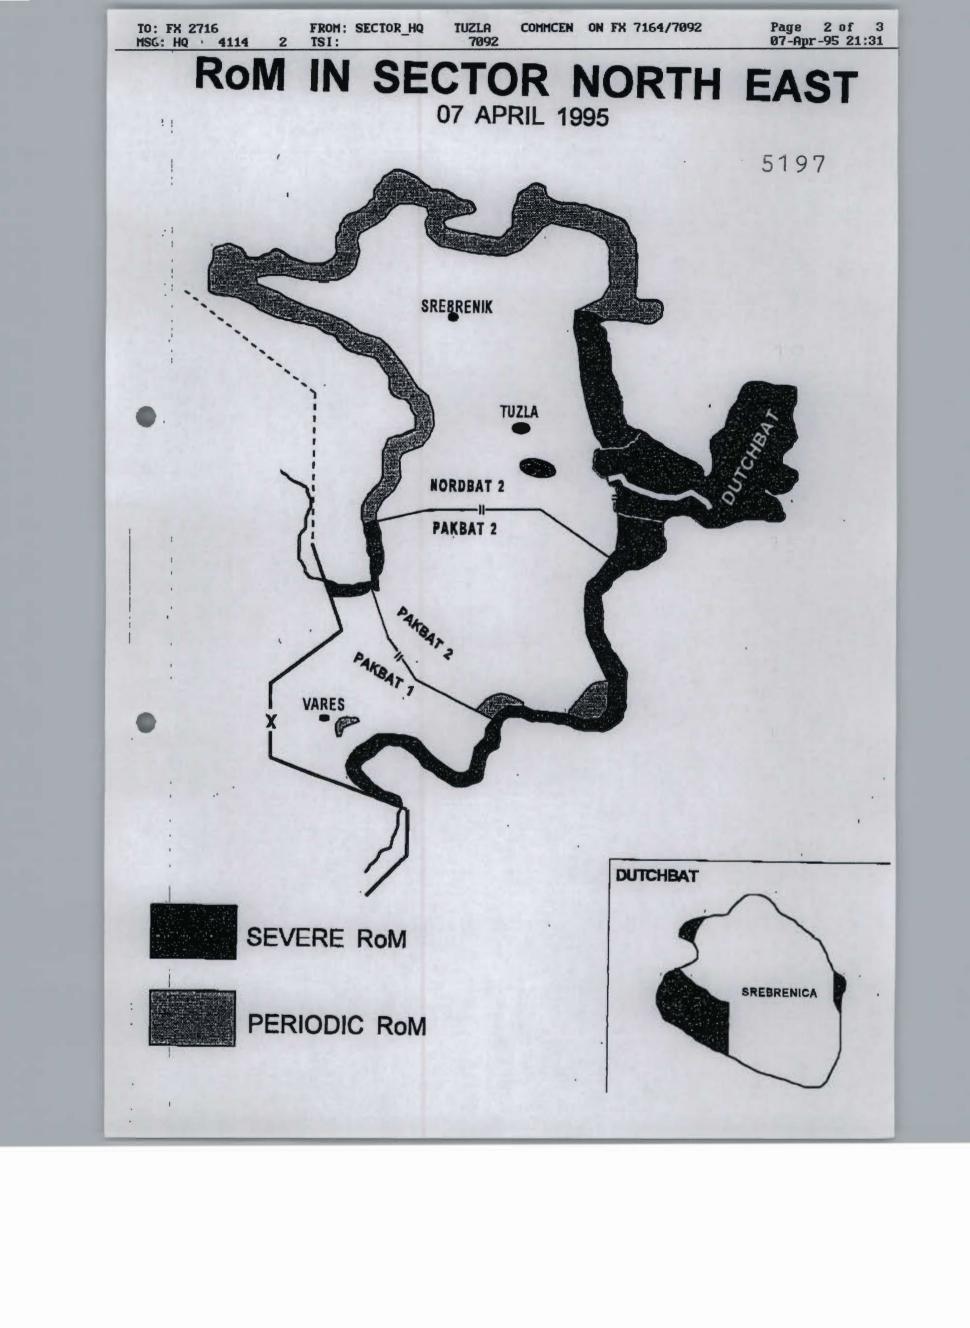

| Dept/Tel: VSAT:7018 TELEDATA:3693                                                                                                                                   | Signat                                        | 5 Jaco                   | es <sup>c</sup> |
| Releasing Officer: Dept/Tel:7019 SECURE LT COL RAASHID CH G2/G3                                                                                                              |                                                                                                                                                                     |                                               | ure :                    | 1               |

RESTRICTED

MOST IMMEDIATE



E - . . . . . . . 07-Apr

| DATE UNIT | CONVOY NO UNIT  | CONVOY NO BHC | ATD    | STARTING POINT | ATA    | DESTINATION | RGUTE  | PAX  | VER LOAD   | CROSSING | REMARKS     | 0/19   |
|-----------|-----------------|---------------|--------|----------------|--------|-------------|--------|------|------------|----------|-------------|--------|
| 5-Apr AIR | AIR2903         | 03-027.04     | NIL    | NIL            | NIL    | NIL         | NIL    | 02   | 02 EMPTY   | NIL      | NO NOV      | SPLIT  |
| 7-Apr AIR | AJR2903         | 03-027.04     | ?      | 7              | 7      | ?           | 1 2    | 1 -  | 02 FUSL    | NIT      | NO INFO     | ?      |
| 7-Apr DB  | SRZA06:04.LE/RO | 06-190.04     | NIL    | NIL            | NIL    | NZL         | NIL    | 1 -1 | 06 LOADING | NIL