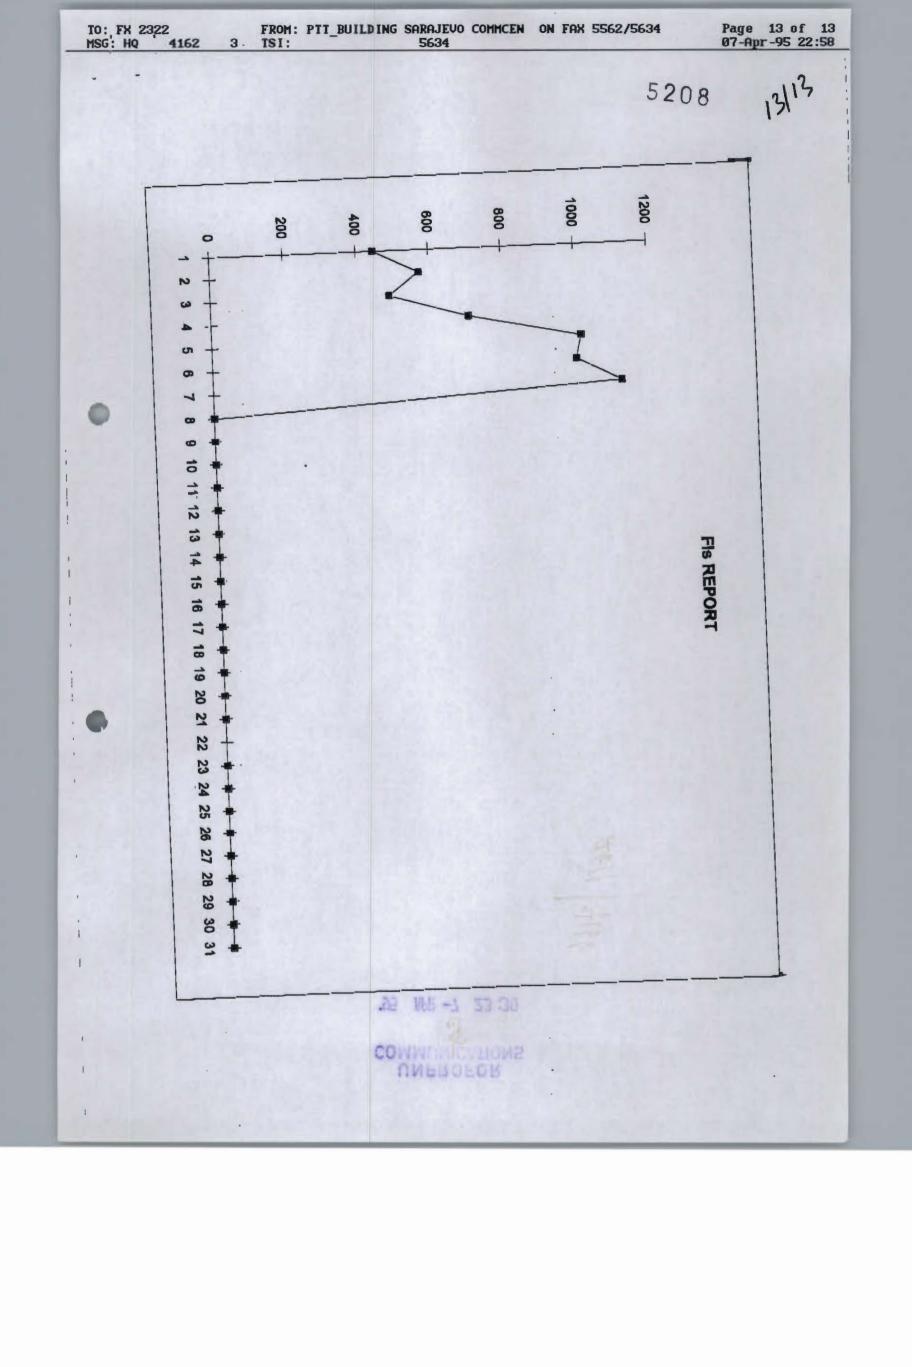

#### MESSAGE

1. GENERAL ASSESSMENT. A GENERALLY QUIET DAY WITH LITTLE ACTIVITY EXCEPT IN THE AREA OF THE Loc WEST OF JELAH AND IN THE ILIJAS FINGER. BRITCAVBAT (BCB) BELIEVE THAT THE ARBIH COULD MOUNT LIMITED OPERATIONS IN THE TESLIC AREA. ROM CONTINUES MAINLY IN THE BCB, BB 1 AND SPABAT AORS. SPABAT CHAIRED A VERY SUCCESSFUL BODY EXCHANGE MEETING BETWEEN THE BSA AND BOSNIACS TODAY. THIS SHOULD HELP TO MAINTAIN SOME LINKS WITH THE BSA. BB 1 REPORT THAT THERE IS A GREAT DEAL OF SUPPORT FOR THE DEVELOPMENT OF THE FEDERATION AND BB 1'S EFFORTS TO ASSIST IN THIS PROCESS. ONLY 96 FIS RECORDED. THIS REFLECTS THE LOW LEVEL OF ACTIVITY POSSIBLY DUE TO THE COLD WEATHER.