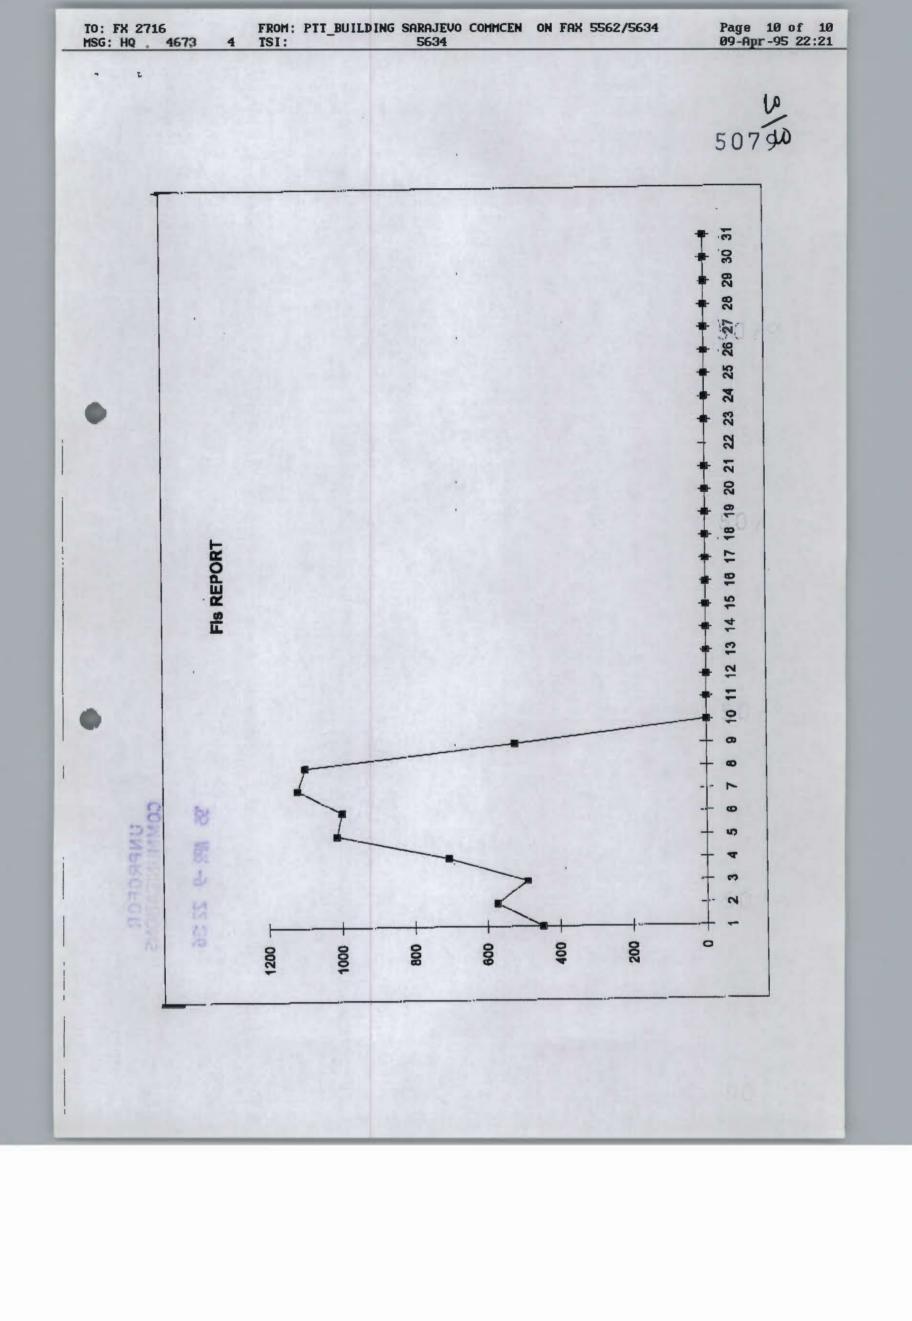

BT

|          |        |        |       | SARA. | JEVO FIF |        |      | S     |        |        |     |       |       |
|----------|--------|--------|-------|-------|----------|--------|------|-------|--------|--------|-----|-------|-------|
|          |        | From E | BSA - |       | -        | From 8 | 3IH  |       |        | om UNK |     |       |       |
|          | Hy Wpn | Blast  | Sa    | Total | Hy Wpn   | Blast  | Sa   | Total | Hy Wpn | Blast  | Sa  | Total | TOTAL |
| April    | 17     | 91     | 116   | 224   | 14       | 58     | 102  | 174   | 4      | 21     | 24  | 49    | 447   |
| 2 April  | 3      | 9      | 230   | 242   | 1        | 10     | 243  | 254   | 4      | 4      | 68  | 76    | 572   |
| April    | 13     | 59     | 147   | 219   | 11       |        | 61   | 211   | 3      | 10     | 45  | 58    | 468   |
| April    | 8      | 30     | 248   | 286   | 3        | - 1000 | 329  | 351   | 4      | 14     | 51  | 69    | 706   |
| April .  | 325    |        | 120   | 470   | 252      | 40     | 195  | 487   | 13     | 27     | 17  | 57    | 1014  |
| April    | 228    |        | 160   | 409   | 190      | 103    | 144  | 437   | 58     | 65     | 31  | 154   | 1000  |
| 7 April  | 62     | 575    | 150   | 787   | 19       | 113    | 139  | 271   | 7      | 17     | 39  | 63    | 1121  |
| 3 April  | 27     | 137    | 595   | 759   | 19       | 162    | 114  | 295   | 14     | 3      | 29  | 46    | 1100  |
| April    | 3      | 11     | 187   | 201   |          | 29     | 220  | 249   | 8      | 7      | 57  | 72    | 522   |
| IngA 01  |        |        |       |       | 1000     |        |      |       |        |        |     |       |       |
| 11 April |        |        |       |       | 1200     |        |      |       |        |        |     |       |       |
| 12 April | 30     |        |       |       |          |        |      |       |        |        |     |       |       |
| 13 April |        |        |       |       |          |        |      |       |        |        |     |       |       |
| 4 April  |        |        |       |       |          |        |      |       |        |        |     |       |       |
| 15 April |        |        |       |       |          |        |      |       |        |        |     |       |       |
| 16 April |        |        |       |       |          |        |      |       |        |        |     |       |       |
| 17 April |        |        |       |       |          |        |      |       |        |        |     |       | 14.00 |
| 8 April  |        |        |       |       |          |        |      |       |        |        |     |       |       |
| InqA e1  |        |        |       |       |          |        |      |       | -      |        |     |       |       |
| 20 April |        |        |       |       |          |        |      |       |        |        |     |       |       |
| 21 April |        |        |       |       |          |        |      |       |        |        |     |       |       |
| 22 April |        |        |       |       |          |        |      |       |        |        |     |       |       |
| 23 April |        |        |       |       |          |        |      |       |        |        |     |       |       |
| 24 April |        |        |       |       |          |        |      |       |        |        |     |       |       |
| 25 April |        |        |       |       |          |        |      |       |        |        |     |       |       |
| 26 April |        |        |       |       |          |        |      |       | !      |        |     |       |       |
| 27 April |        |        |       |       | 1        |        |      |       |        |        |     |       |       |
| 28 April |        |        |       |       |          |        |      |       | TILLET |        |     |       |       |
| 29 April |        |        |       |       |          |        |      |       |        |        |     |       |       |
| 30 April |        |        |       |       | -        |        |      |       | -      |        |     |       |       |
| Total:   | 686    | 958    | 1953  | 3597  | 509      | 673    | 1547 | 2729  | 115    | 168    | 361 | 644   | 6970  |

#### MESSAGE

1. GENERAL ASSESSMENT. A GENERALLY QUIET DAY WITH LITTLE ACTIVITY EXCEPT IN THE AREA OF THE Loc WEST OF JELAH AND IN THE ILIJAS FINGER. BRITCAVBAT (BCB) BELIEVE THAT THE ARBIH COULD MOUNT LIMITED OPERATIONS IN THE TESLIC AREA. ROM CONTINUES MAINLY IN THE BCB, BB 1 AND SPABAT AORS. SPABAT CHAIRED A VERY SUCCESSFUL BODY EXCHANGE MEETING BETWEEN THE BSA AND BOSNIACS TODAY. THIS SHOULD HELP TO MAINTAIN SOME LINKS WITH THE BSA. BB 1 REPORT THAT THERE IS A GREAT DEAL OF SUPPORT FOR THE DEVELOPMENT OF THE FEDERATION AND BB 1'S EFFORTS TO ASSIST IN THIS PROCESS. ONLY 96 FIS RECORDED. THIS REFLECTS THE LOW LEVEL OF ACTIVITY POSSIBLY DUE TO THE COLD WEATHER.