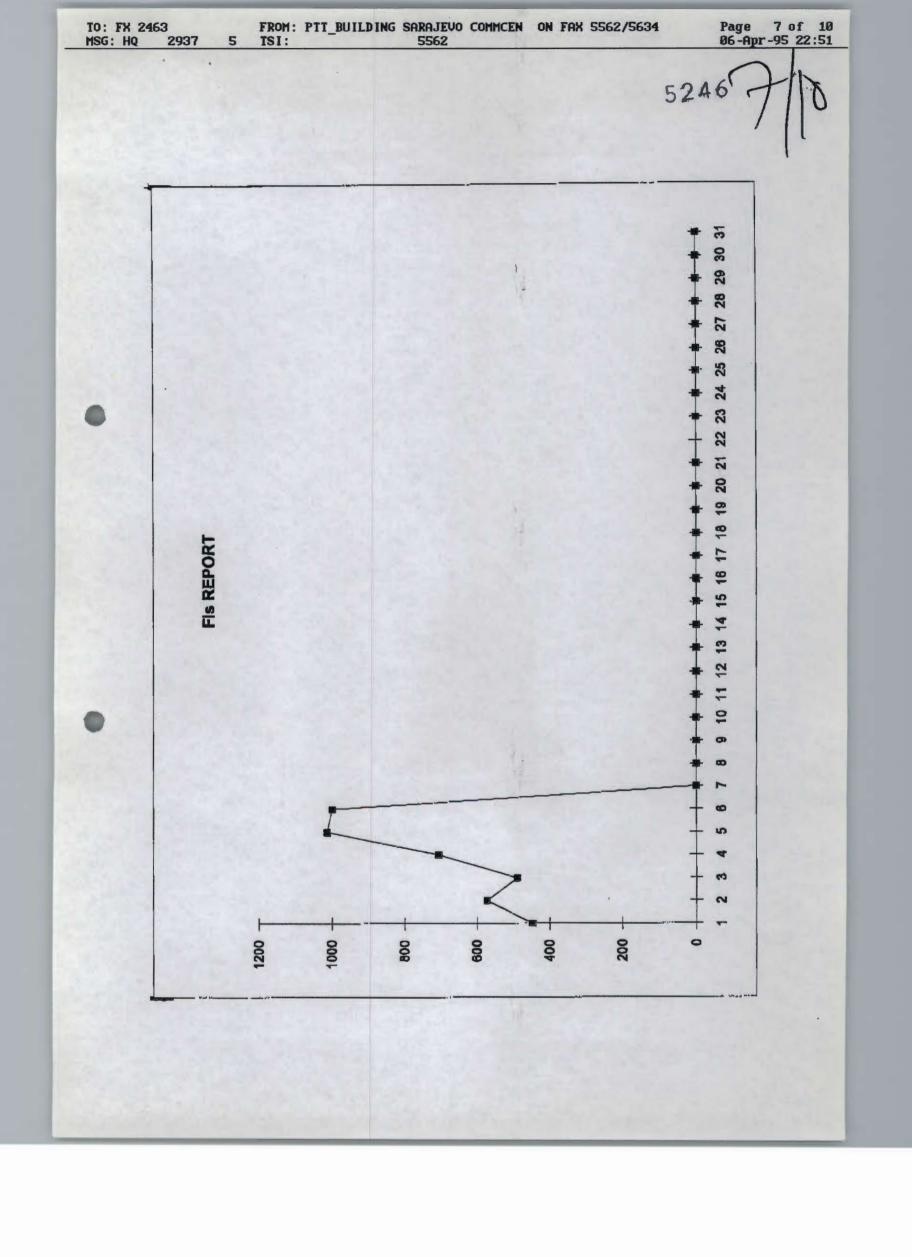

BT

|          |        |        |       | SARA. | JEVO FIF |        |      | S     |        |        |     |       |       |
|----------|--------|--------|-------|-------|----------|--------|------|-------|--------|--------|-----|-------|-------|
|          |        | From E | BSA - |       | -        | From 8 | 3IH  |       |        | om UNK |     |       |       |
|          | Hy Wpn | Blast  | Sa    | Total | Hy Wpn   | Blast  | Sa   | Total | Hy Wpn | Blast  | Sa  | Total | TOTAL |
| April    | 17     | 91     | 116   | 224   | 14       | 58     | 102  | 174   | 4      | 21     | 24  | 49    | 447   |
| 2 April  | 3      | 9      | 230   | 242   | 1        | 10     | 243  | 254   | 4      | 4      | 68  | 76    | 572   |
| April    | 13     | 59     | 147   | 219   | 11       |        | 61   | 211   | 3      | 10     | 45  | 58    | 468   |
| April    | 8      | 30     | 248   | 286   | 3        | - 1000 | 329  | 351   | 4      | 14     | 51  | 69    | 706   |
| April .  | 325    |        | 120   | 470   | 252      | 40     | 195  | 487   | 13     | 27     | 17  | 57    | 1014  |
| April    | 228    |        | 160   | 409   | 190      | 103    | 144  | 437   | 58     | 65     | 31  | 154   | 1000  |
| 7 April  | 62     | 575    | 150   | 787   | 19       | 113    | 139  | 271   | 7      | 17     | 39  | 63    | 1121  |
| 3 April  | 27     | 137    | 595   | 759   | 19       | 162    | 114  | 295   | 14     | 3      | 29  | 46    | 1100  |
| April    | 3      | 11     | 187   | 201   |          | 29     | 220  | 249   | 8      | 7      | 57  | 72    | 522   |
| IngA 01  |        |        |       |       | 1000     |        |      |       |        |        |     |       |       |
| 11 April |        |        |       |       | 1200     |        |      |       |        |        |     |       |       |
| 12 April | 30     |        |       |       |          |        |      |       |        |        |     |       |       |
| 13 April |        |        |       |       |          |        |      |       |        |        |     |       |       |
| 4 April  |        |        |       |       |          |        |      |       |        |        |     |       |       |
| 15 April |        |        |       |       |          |        |      |       |        |        |     |       |       |
| 16 April |        |        |       |       |          |        |      |       |        |        |     |       |       |
| 17 April |        |        |       |       |          |        |      |       |        |        |     |       | 14.00 |
| 8 April  |        |        |       |       |          |        |      |       |        |        |     |       |       |
| InqA e1  |        |        |       |       |          |        |      |       | -      |        |     |       |       |
| 20 April |        |        |       |       |          |        |      |       |        |        |     |       |       |
| 21 April |        |        |       |       |          |        |      |       |        |        |     |       |       |
| 22 April |        |        |       |       |          |        |      |       |        |        |     |       |       |
| 23 April |        |        |       |       |          |        |      |       |        |        |     |       |       |
| 24 April |        |        |       |       |          |        |      |       |        |        |     |       |       |
| 25 April |        |        |       |       |          |        |      |       |        |        |     |       |       |
| 26 April |        |        |       |       |          |        |      |       | !      |        |     |       |       |
| 27 April |        |        |       |       | 1        |        |      |       |        |        |     |       |       |
| 28 April |        |        |       |       |          |        |      |       | TILLET |        |     |       |       |
| 29 April |        |        |       |       |          |        |      |       |        |        |     |       |       |
| 30 April |        |        |       |       | -        |        |      |       | -      |        |     |       |       |
| Total:   | 686    | 958    | 1953  | 3597  | 509      | 673    | 1547 | 2729  | 115    | 168    | 361 | 644   | 6970  |

#### MESSAGE

1. GENERAL ASSESSMENT. A GENERALLY QUIET DAY WITH LITTLE ACTIVITY EXCEPT IN THE AREA OF THE Loc WEST OF JELAH AND IN THE ILIJAS FINGER. BRITCAVBAT (BCB) BELIEVE THAT THE ARBIH COULD MOUNT LIMITED OPERATIONS IN THE TESLIC AREA. ROM CONTINUES MAINLY IN THE BCB, BB 1 AND SPABAT AORS. SPABAT CHAIRED A VERY SUCCESSFUL BODY EXCHANGE MEETING BETWEEN THE BSA AND BOSNIACS TODAY. THIS SHOULD HELP TO MAINTAIN SOME LINKS WITH THE BSA. BB 1 REPORT THAT THERE IS A GREAT DEAL OF SUPPORT FOR THE DEVELOPMENT OF THE FEDERATION AND BB 1'S EFFORTS TO ASSIST IN THIS PROCESS. ONLY 96 FIS RECORDED. THIS REFLECTS THE LOW LEVEL OF ACTIVITY POSSIBLY DUE TO THE COLD WEATHER.